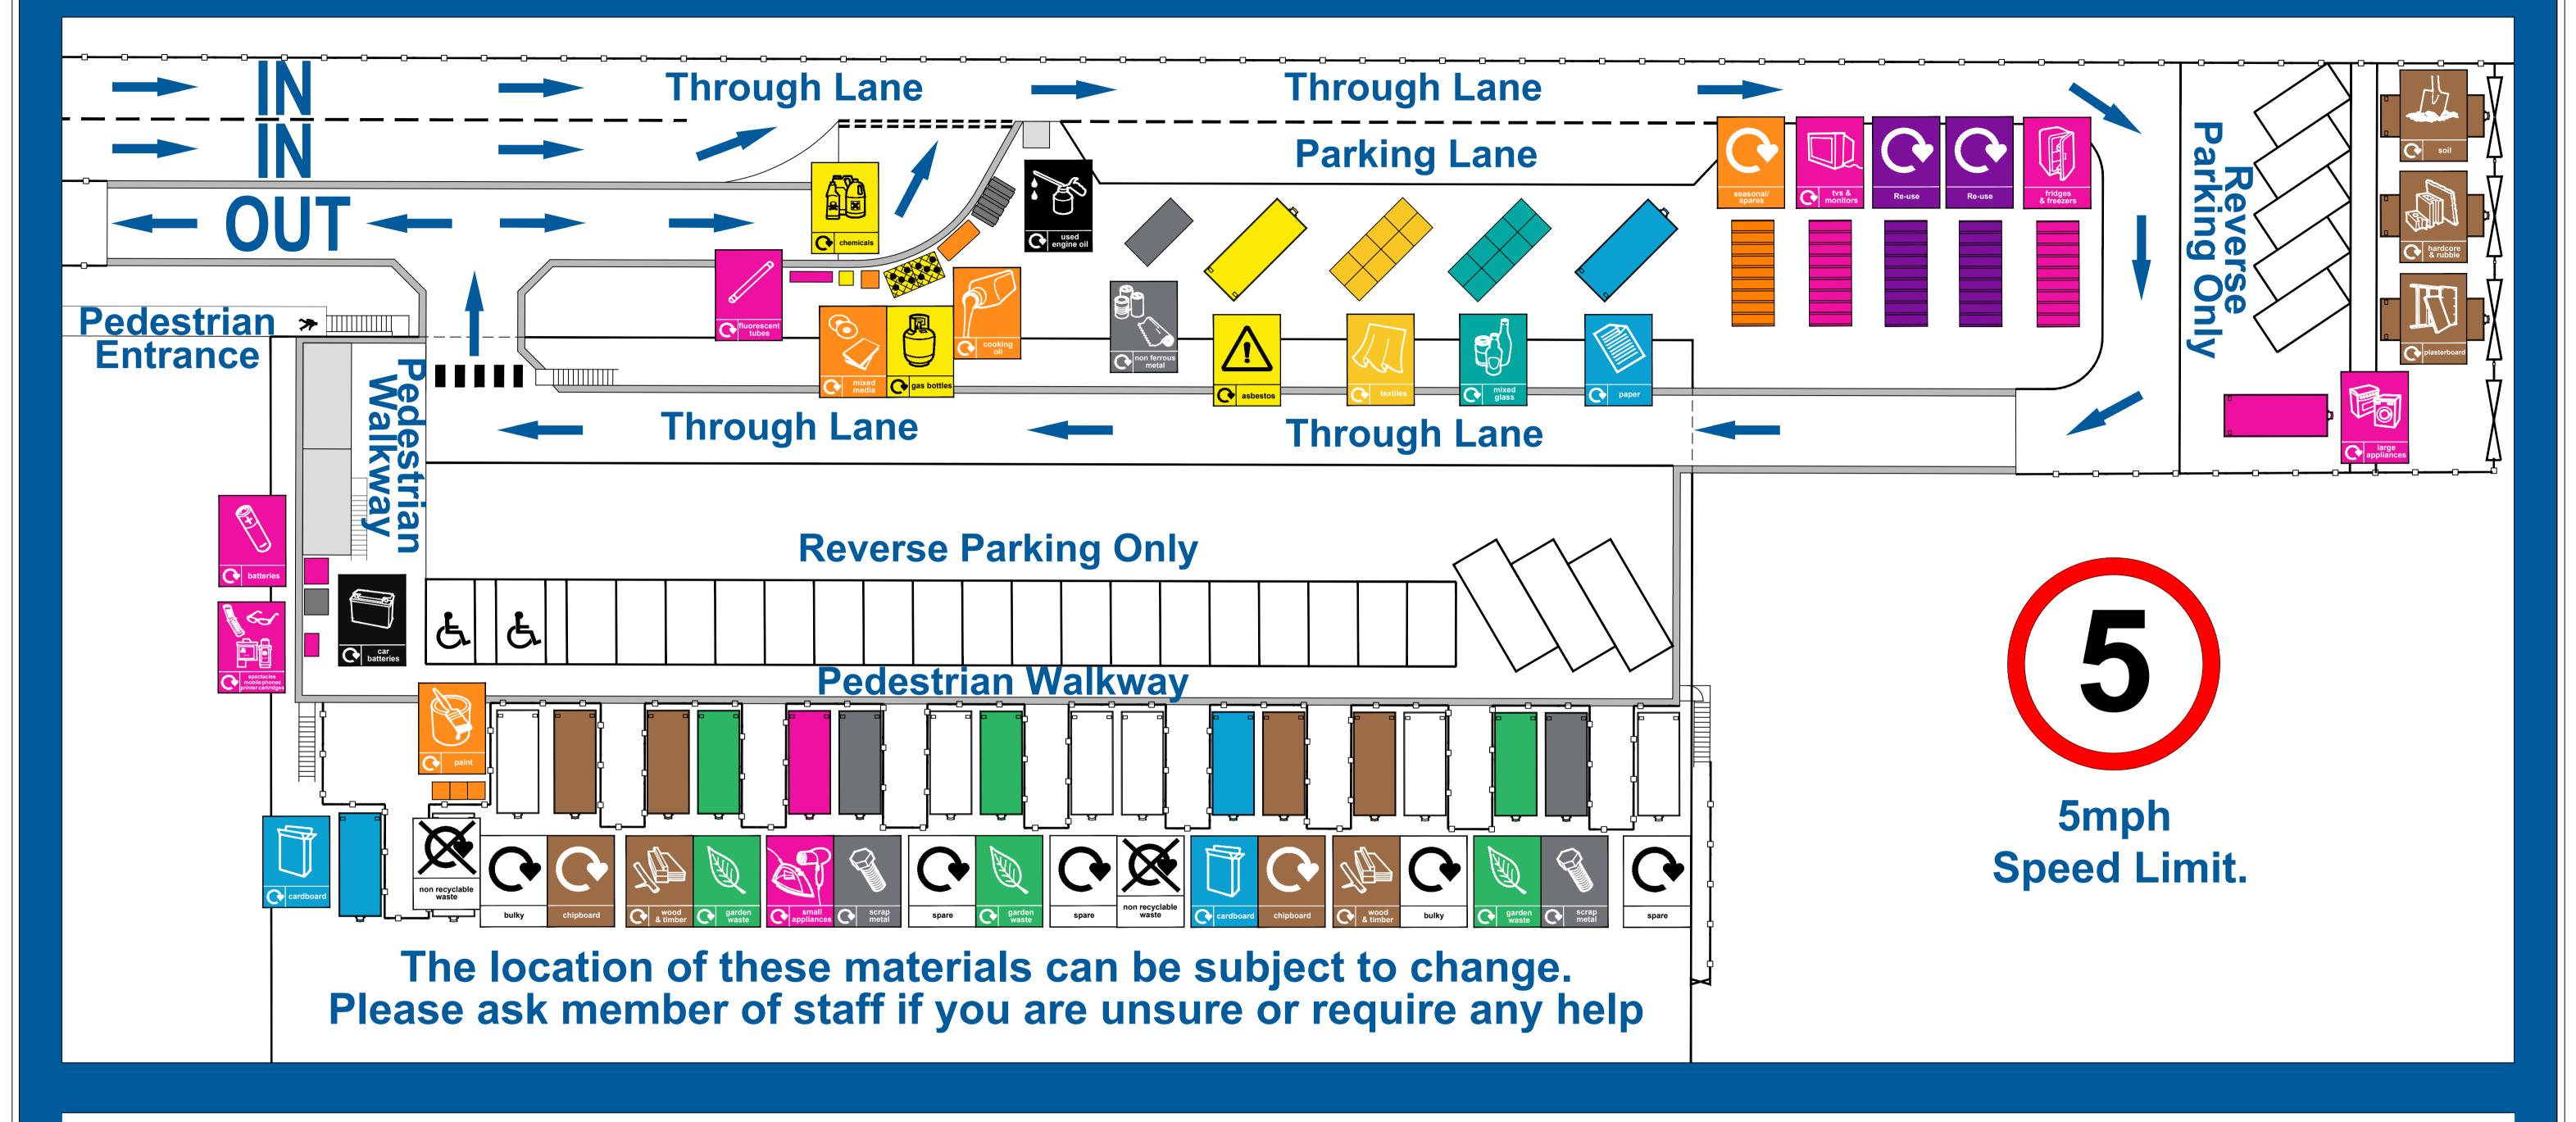

## Welcome to Fengate Recycling Centre

## One Way System In Use.

At busy times you will be directed to a parking bay. Please follow attendant's instructions.

Please do not park in the Through Lane.

| Revision:            | Date:    | Description:           |                              |               | By          |
|----------------------|----------|------------------------|------------------------------|---------------|-------------|
| S04                  | 23.04.19 | Amendments to          | signs                        |               | М           |
| S03                  | 12.04.19 | Pedestrian walkw       | rays included                |               | M           |
| S02                  | 09.04.19 | Signage, annotat       | ion & parking layout amended |               | M           |
|                      | Ground F |                        | FCC Environment (I           | UK) Limited   |             |
| Site:                |          | F                      | Peterboroug                  | jh HWRC       |             |
| Drawing              |          |                        | Material L                   | ayout         | Paner Size  |
|                      |          | F<br>Checked By:<br>JH | Material L                   |               | Paper Size: |
| Drawing  Drawn B  MT | y: C     | Checked By:<br>JH      | Material L                   | Scale:<br>NTS | A1          |
| Drawing  Drawn B     | y: C     | Checked By:            | Material La                  | ayout Scale:  | 1 '         |